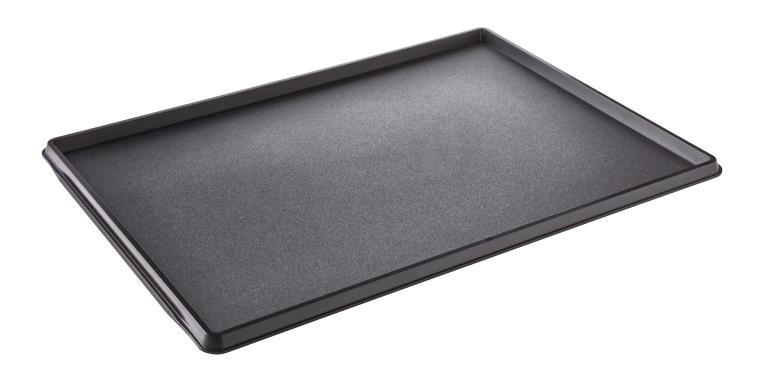

#### MEAL TRAY FULL SIZE 1/1

- Dimensions (mm): 379 x 273 x 13
- Approximate weight (g): 267<sup>(1)</sup>
- Norm: ATLAS
- Color: RAL
- Materials: GPPS, HIPS, ABS, MABS or PS 100% Recycled

**COLORS AVAILABLE** 