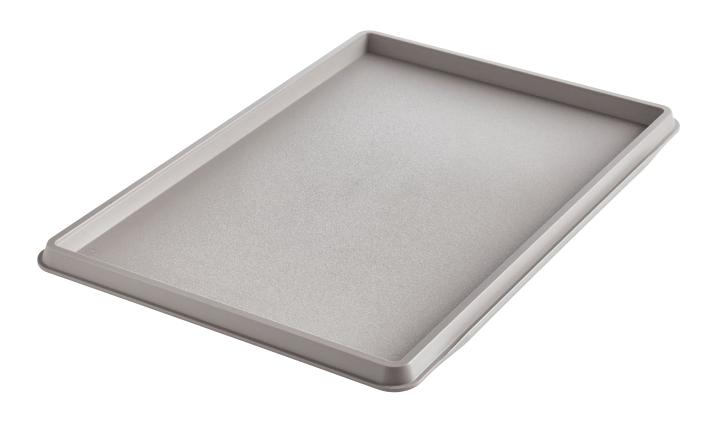

#### MEAL TRAY FULL SIZE 1/1

- Dimensions (mm): 379 x 273 x 13
- Approximate weight (g): 267<sup>(1)</sup>
- Norm: ATLAS
- Color: RAL
- Materials: GPPS, HIPS, ABS, MABS or PS 100% Recycled

**COLORS AVAILABLE** 