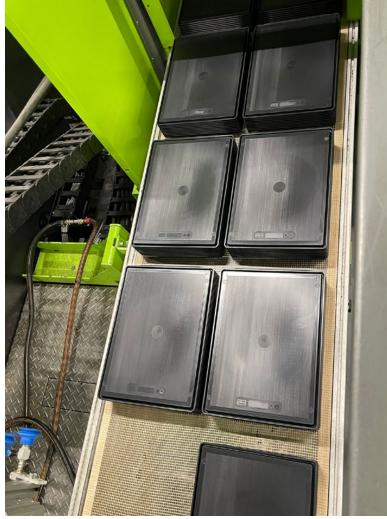

#### MEAL TRAY FULL SIZE 1/1

- Dimensions (mm): 379 x 273 x 13
- Approximate weight (g): 267<sup>(1)</sup>
- Norm: ATLAS
- Color: RAL
- Materials: GPPS, HIPS, ABS, MABS or PS 100% Recycled

**COLORS AVAILABLE** 

#### MEAL TRAY TWO THIRDS 2/3

- Dimensions (mm): 273 x 253 x 13
- Approximate weight (g): 181<sup>(1)</sup>
- Norm: ATLAS
- Color: RAL
- Material: GPPS, HIPS, ABS, MABS or PS 100% Recycled

**COLORS AVAILABLE** 

#### MEAL TRAY HALF SIZE 1/2

- Dimensions (mm): 273 x 190 x 13
- Approximate weight (g): 138<sup>(1)</sup>
- Norm: ATLAS
- Color: RAL
- Material: GPPS, HIPS, ABS, MABS or PS 100% Recycled

**COLORS AVAILABLE** 

#### **DRAWER ATLAS SMALL**

- Dimensions (mm): 375 x 273 x 54
- Approximate weight (g): 580<sup>(1)</sup>
- Norm: ATLAS
- Color: RAL
- Material: GPPS, HIPS, ABS, MABS or PS 100% Recycled

in stock

**COLORS AVAILABLE** 

### **DRAWER ATLAS STANDARD**

- Dimensions (mm): 380 x 273 x 104
- Approximate weight (g): 700<sup>(2)</sup>
- Norm: ATLAS
- Color: RAL
- Material: PP or PP 100% Recycled

**COLORS AVAILABLE** 

available / extra charge