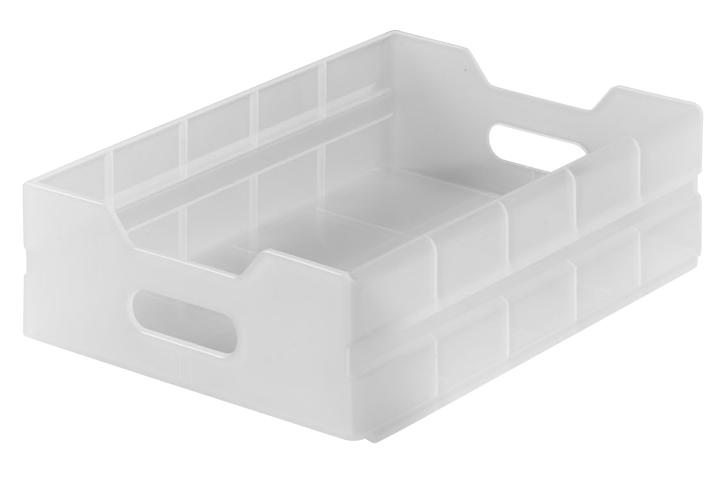

#### **DRAWER ATLAS SMALL**

- Dimensions (mm): 375 x 273 x 54
- Approximate weight (g): 580<sup>(1)</sup>
- Norm: ATLAS
- Color: RAL
- Material: GPPS, HIPS, ABS, MABS or PS 100% Recycled

in stock

**COLORS AVAILABLE** 

### **DRAWER ATLAS STANDARD**

- Dimensions (mm): 380 x 273 x 104
- Approximate weight (g): 700<sup>(2)</sup>
- Norm: ATLAS
- Color: RAL
- Material: PP or PP 100% Recycled

**COLORS AVAILABLE** 

available / extra charge