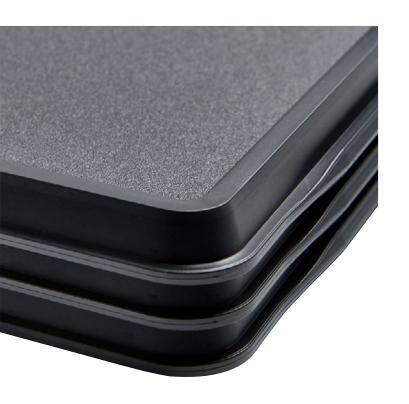

#### **DRAWER ATLAS SMALL**

- Dimensions (mm): 375 x 273 x 54
- Approximate weight (g): 580<sup>(1)</sup>
- Norm: ATLAS
- Color: RAL
- Material: GPPS, HIPS, ABS, MABS or PS 100% Recycled

in stock

**COLORS AVAILABLE** 

### **DRAWER ATLAS STANDARD**

- Dimensions (mm): 380 x 273 x 104
- Approximate weight (g): 700<sup>(2)</sup>
- Norm: ATLAS
- Color: RAL
- Material: PP or PP 100% Recycled

**COLORS AVAILABLE** 

available / extra charge