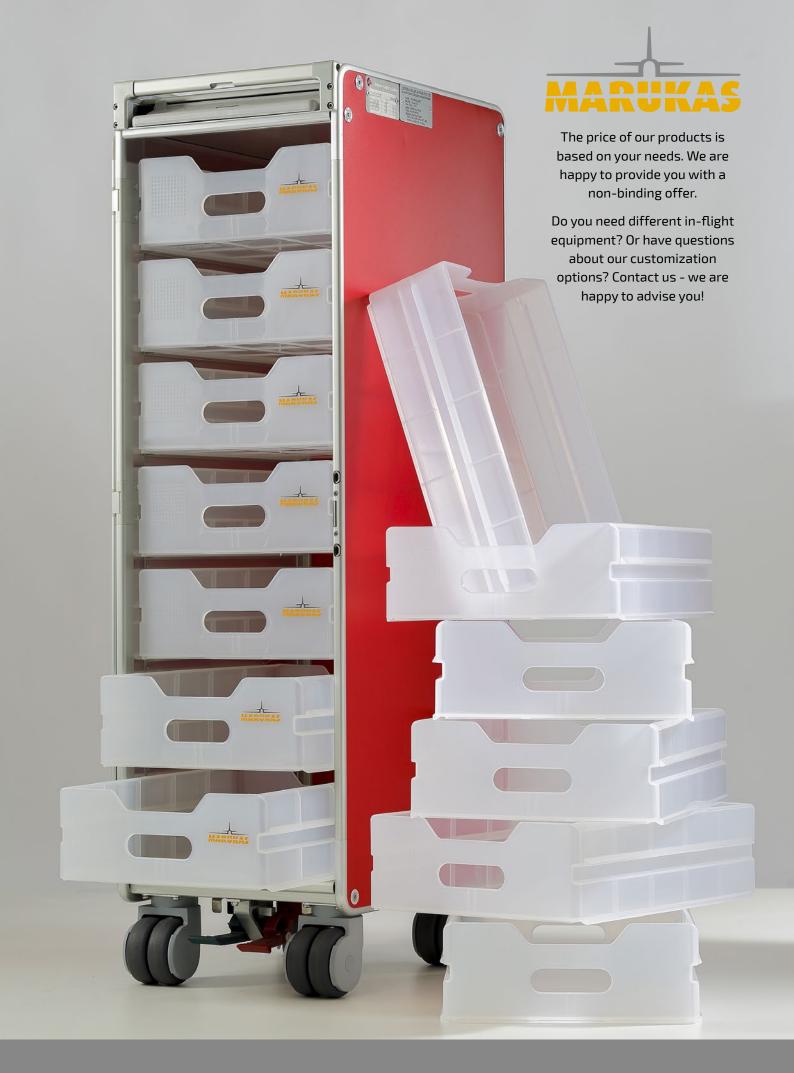

#### **DRAWER ATLAS SMALL**

- Dimensions (mm): 375 x 273 x 54
- Approximate weight (g): 580<sup>(1)</sup>
- Norm: ATLAS
- Color: RAL
- Material: GPPS, HIPS, ABS, MABS or PS 100% Recycled

in stock

**COLORS AVAILABLE** 

available / extra charge

### **DRAWER ATLAS STANDARD**

- Dimensions (mm): 380 x 273 x 104
- Approximate weight (g): 700<sup>(2)</sup>
- Norm: ATLAS
- Color: RAL
- Material: PP or PP 100% Recycled

**COLORS AVAILABLE** 

available / extra charge