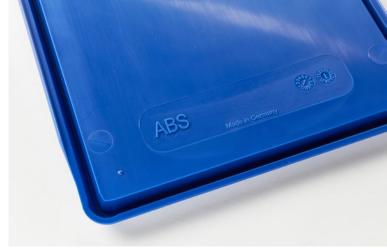

#### MEAL TRAY FULL SIZE 1/1

- Dimensions (mm): 379 x 273 x 13
- Approximate weight (g): 267<sup>(1)</sup>
- Norm: ATLAS
- Color: RAL
- Materials: GPPS, HIPS, ABS, MABS or PS 100% Recycled

**COLORS AVAILABLE** 

"Made in Germany" is a seal of quality, precision and reliability. Due to the short supply chain between production and sales, our delivery is fast and flexible.

- (1) Approximate weight for ABS
- (2) Approximate weight for PP