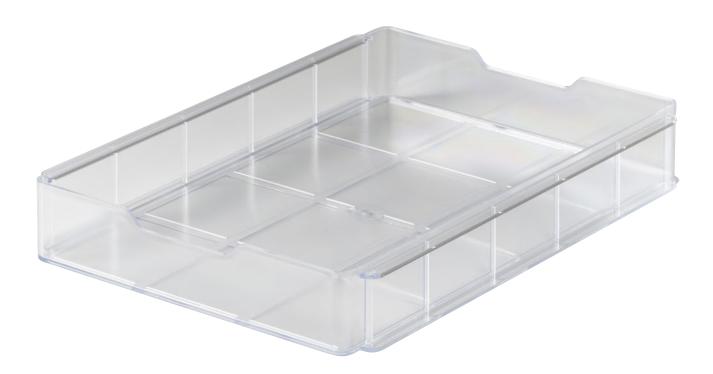

#### MEAL TRAY FULL SIZE 1/1

- Dimensions (mm): 379 x 273 x 13
- Approximate weight (g): 267<sup>(1)</sup>
- Norm: ATLAS
- Color: RAL
- Materials: GPPS, HIPS, ABS, MABS or PS 100% Recycled

**COLORS AVAILABLE** 

#### MEAL TRAY TWO THIRDS 2/3

- Dimensions (mm): 273 x 253 x 13
- Approximate weight (g): 181<sup>(1)</sup>
- Norm: ATLAS
- Color: RAL
- Material: GPPS, HIPS, ABS, MABS or PS 100% Recycled

**COLORS AVAILABLE** 

#### MEAL TRAY HALF SIZE 1/2

- Dimensions (mm): 273 x 190 x 13
- Approximate weight (g): 138<sup>(1)</sup>
- Norm: ATLAS
- Color: RAL
- Material: GPPS, HIPS, ABS, MABS or PS 100% Recycled

**COLORS AVAILABLE** 