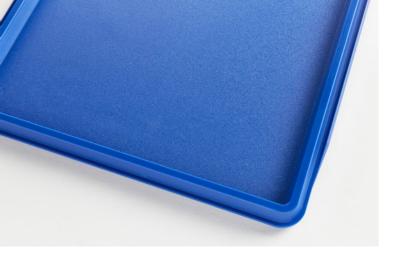

#### MEAL TRAY FULL SIZE 1/1

- Dimensions (mm): 379 x 273 x 13
- Approximate weight (g): 267<sup>(1)</sup>
- Norm: ATLAS
- Color: RAL
- Materials: GPPS, HIPS, ABS, MABS or PS 100% Recycled

**COLORS AVAILABLE** 