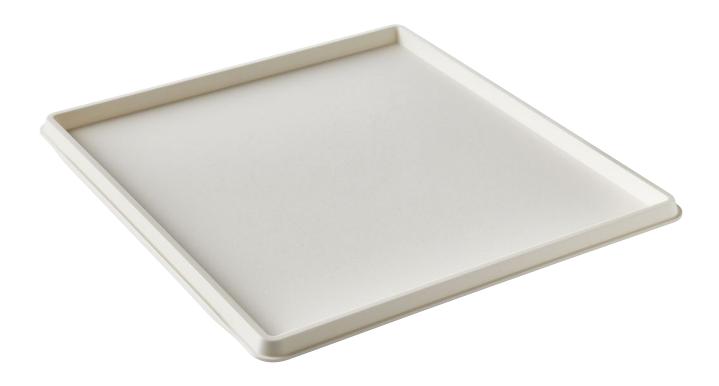

#### MEAL TRAY FULL SIZE 1/1

- Dimensions (mm): 379 x 273 x 13
- Approximate weight (g): 267<sup>(1)</sup>
- Norm: ATLAS
- Color: RAL
- Materials: GPPS, HIPS, ABS, MABS or PS 100% Recycled

**COLORS AVAILABLE** 